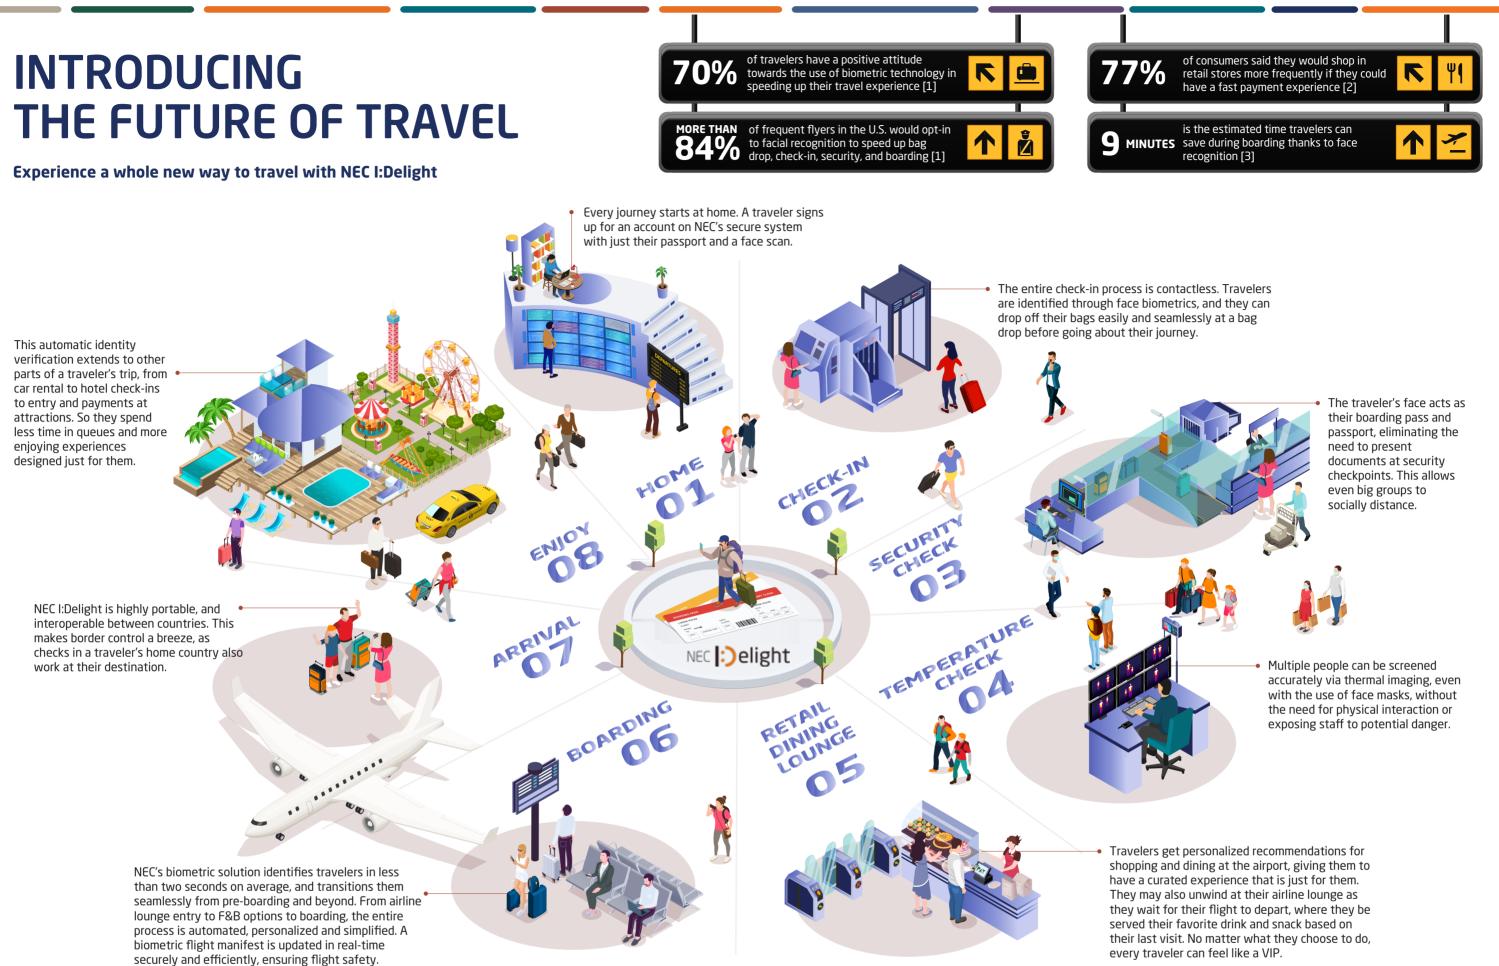

All features are strictly on an opt-in basis.

## WHY NEC

NEC is at the forefront of providing seamless, secure, and efficient solutions across the globe to ultimately deliver an enhanced travel experience.

## **Case Study: Delta Air Lines**

The first curb-to-gate biometric terminal in the U.S. at Hartsfield-Jackson Atlanta International Airport was launched by Delta Air Lines in partnership with U.S. Customs and Border Protection. Leveraging NEC's NeoFace Express, which allows rapid identification and real-time screening, travelers on Delta can opt to use face recognition technology to check-in and board a flight at any gate on Concourse F.

## **Case Study: Star Alliance**

Thanks to a partnership between NEC and Star Alliance, the world's largest airline alliance, their customers c